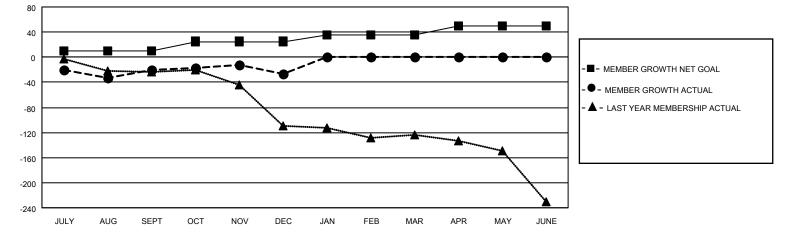

● - CURRENT YEAR ACTUAL NEW CLUBS

▲ - LAST YEAR ACTUAL NEW CLUBS

GOALS AND ACTUAL MEMBERS CUMULATIVE

| DROPPED CLUBS: 2 |     | 34 CLUBS OF 105 ADDED 1 OR | GENDER DISTRIBUTION               |                |  |
|------------------|-----|----------------------------|-----------------------------------|----------------|--|
|                  |     | MORE NEW MEMBERS           | MALE                              | 1,347 (61.99%) |  |
|                  |     |                            | FEMALE                            | 826 (38.01%)   |  |
| DROPPED MEMBERS  |     |                            | NON BINARY                        | 0 (0.00%)      |  |
| DECEASED         | 17  |                            | PREFER NOT TO ANSWER              | 0 (0.00%)      |  |
| CLUB CANCELLED   | 9   |                            | TOTAL FAMILY UNIT MEMBERS         | 365            |  |
| OTHER            | 95  | CLICK HERE FOR CUMULATIVE  | TOTAL FAMILT UNIT MEMBERS         | 505            |  |
| TOTAL            | 121 | MEMBERSHIP DATA            | FAMILY MEMBERS PAYING HAL<br>DUES | F 185          |  |