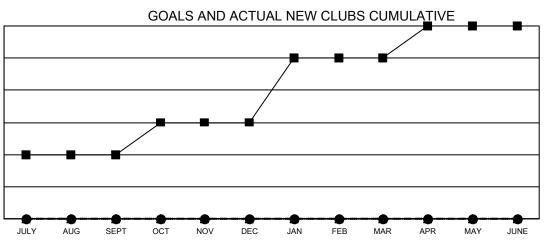

● - CURRENT YEAR ACTUAL NEW CLUBS

▲ - LAST YEAR ACTUAL NEW CLUBS

GOALS AND ACTUAL MEMBERS CUMULATIVE

| DROPPED CLUBS: 2 |     | 34 CLUBS OF 105 ADDED 1 OR | GENDER DISTRIBUTION               |                |  |
|------------------|-----|----------------------------|-----------------------------------|----------------|--|
|                  |     | MORE NEW MEMBERS           | MALE                              | 1,347 (61.99%) |  |
|                  |     |                            | FEMALE                            | 826 (38.01%)   |  |
| DROPPED MEMBERS  |     |                            | NON BINARY                        | 0 (0.00%)      |  |
| DECEASED         | 17  |                            | PREFER NOT TO ANSWER              | 0 (0.00%)      |  |
| CLUB CANCELLED   | 9   |                            | TOTAL FAMILY UNIT MEMBERS         | 365            |  |
| OTHER            | 95  | CLICK HERE FOR CUMULATIVE  | TOTAL FAMILT UNIT MEMBERS         | 505            |  |
| TOTAL            | 121 | MEMBERSHIP DATA            | FAMILY MEMBERS PAYING HAL<br>DUES | F 185          |  |